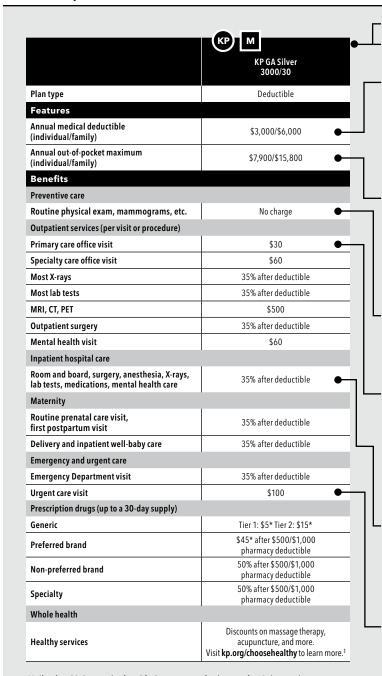

## Understanding the plans: benefit highlights

The charts on the next few pages show you a sample of each plan's benefits. Review the diagram below to help you understand how to read those charts.

#### Here's a quick look at how to use the chart

<sup>\*</sup>Mail order: 90-day supply of qualified prescriptions for the cost of a 60-day supply.

<sup>‡</sup>Discount programs and other services shown may be provided by groups other than Kaiser Permanente, and aren't offered or guaranteed under your coverage. Additional fees you pay won't count toward your deductible or out-of-pocket maximum. P Offered through Kaiser Permanente

#### Annual deductible

You need to pay this amount before your plan starts helping you pay for most covered services. Under this sample plan, you'd pay the full charges for covered services until you reach \$3,000 for yourself or \$6,000 for your family. Then you'd start paying copays or coinsurance.

### Annual out-of-pocket maximum

This is the most you'll pay for care during the calendar year before your plan starts paying 100% for most covered services. In this example, you'd never pay more than \$7,900 for yourself and no more than \$15,800 for your family for your copays, coinsurance, and deductible in a calendar year.

### Preventive care at no charge

Most preventive care services – including routine physical exams and mammograms – are covered at no charge. Plus, they're not subject to the deductible.

## Covered before you reach the deductible

With some services, you'll only pay a copay or coinsurance, regardless of whether you've reached your deductible. Under this plan, primary care visits are covered at a \$30 copay—even before you meet your deductible. With our Silver deductible plans, primary care, specialty care, and urgent care visits all are covered before you reach the deductible.

#### Coinsurance

After reaching your deductible, this is a percentage of the charges that you may pay for covered services. Here, you'd pay 35% of the cost per day for your inpatient hospital care after you reach your deductible. Your plan would pay the rest for the remainder of the calendar year.

### Copay

This is the set amount you pay for covered services, usually after you reach your deductible. In this example, you'd start paying a \$100 copay for urgent care visits, whether or not you have met your deductible.